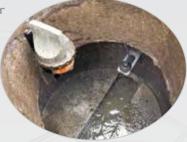

### **SOFREL LS/LT: GSM/GPRS data loggers**

SOFREL LS/LT products are especially designed to remotely monitor underground and isolated hydraulic installations (manholes, Combined Sewer Overflows, Pressure Reduction Valves, ...)

- GSM/GPRS communication
- Waterproof (IP68)
- High performance antenna
- Battery powered (up to 10 years life)
- Easy installation and handling