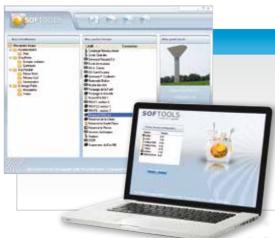

### **SOFTOOLS: configuration software**

SOFTOOLS is the software used to configure and run SOFREL Remote Terminal Units and SOFREL Data loggers

A real operational tool, SOFTOOLS allows you to view data, run diagnostics on the installation, and view archived values through a curve or an Excel workbook extraction.