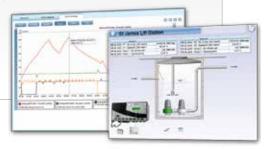

#### **SOFREL PCWin2: SCADA Central Station**

PCWin 2 is a user friendly scada central station with a full range of functionalities

It centralizes data received from a network of SOFREL remote terminal units and data loggers.

It boasts a full features range: SQL database, Excel reports, graphs and mimic diagram, alarm reports and management, curve, plotter...