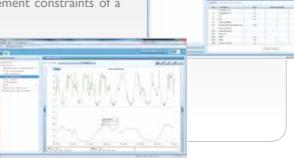

#### **SOFREL PCWin2: SCADA Central Station**

PCWin 2 is a user friendly scada central station with a full range of functionalities

It centralizes data received from a network of SOFREL remote terminal units and data loggers.

It boasts a full features range: SQL database, Excel reports, graphs and mimic diagram, alarm reports and management, curve, plotter...