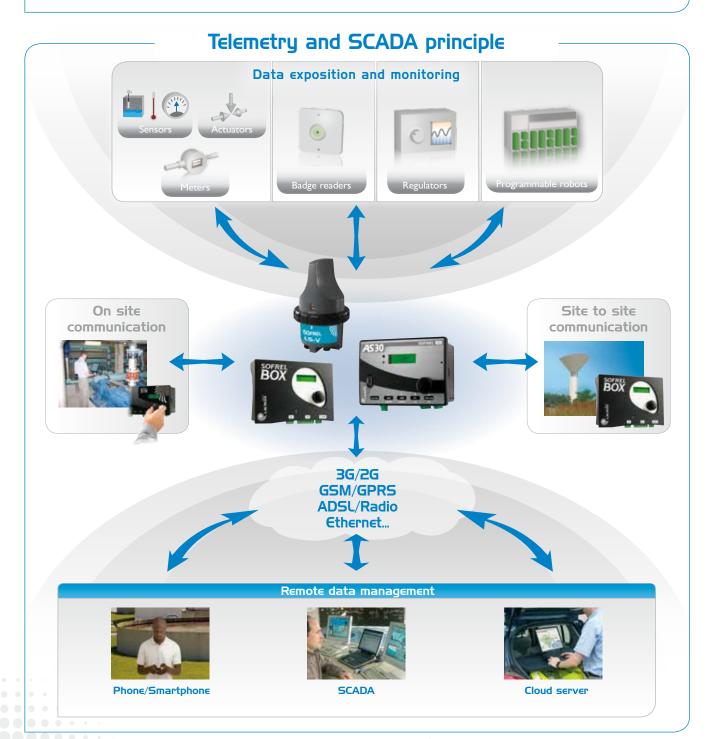

# **SOFREL Products**

Telemetry, District Metering and SCADA solutions

LACROIX Sofrel brings you a complete range of telemetry Distric Metering and SCADA solutions suitable for all technical facilities and various operational needs:

- Modular Remote Terminal Units
- Battery powered Remote Terminal Units
- GSM/GPRS data loggers

- SCADA Central Stations
- **Communication front-ends and servers**
- Sensors and accessories