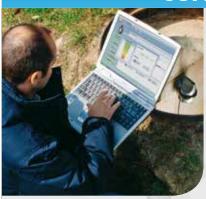

### **SOFTOOLS: configuration software**

SOFTOOLS is the software used to configure and run SOFREL Remote Terminal Units and SOFREL Data loggers

A real operational tool, SOFTOOLS allows you to view data, run diagnostics on the installation, and view archived values through a curve or an Excel workbook extraction.